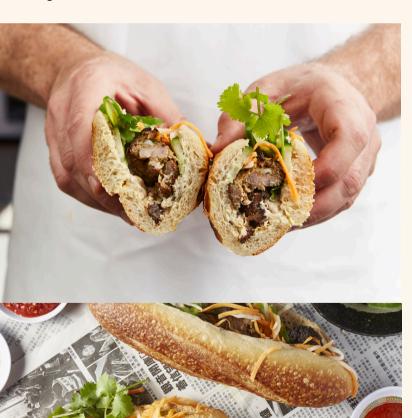

#### BROKEN MEATBALL BÁNH MÌ

Pork Meatballs, Housemade Mayo, Fresh Cucumber, Jalapeño, Cilantro, Pickled Carrots, Dikon Radish on a Flaky Baquette

### LEMONGRASS CHICKEN BÁNH MÌ

Marinated Chicken Thighs, Housemade Mayo, Fresh Cucumber, Jalapeño, Cilantro, Pickled Carrots, Dikon Radish on a Flaky Baguette

#### MARINATED TOFU BÁNH MÌ

Seared Coriander Lemongrass Tofu, Housemade Mayo, Fresh Cucumber, Jalapeño, Cilantro, Pickled Carrots, Dikon Radish on a Flaky Baguette

#### COLD CUT BÁNH MÌ

Smoked Ham and Pate, Housemade Mayo, Fresh Cucumber, Jalapeño, Cilantro, Pickled Carrots, Dikon Radish on a Flaky Baguette

#### SEARED HOT DOG BÁNH MÌ

All Beef Hot Dog, Housemade Mayo, Fresh Cucumber, Jalapeño, Cilantro, Pickled Carrots, Dikon Radish on a Flaky Baguette